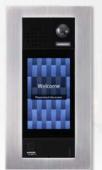

#### **Entrance Station**

With any building or parking garage, security starts at the entrance.

The IXG-DM7-HID IP Video Entrance Station is the first product your customers will want to know about.

**Built-in HID®** 

#### **IXG-DM7-HID**

IP Video Entrance Station

- Modern and simple user touchscreen interface
- PoE
- · Programmable inputs and outputs
- · On-board recording with microSD card
- · Rugged IP65 and IK08 ratings