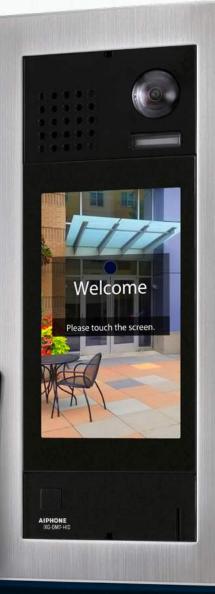

#### **Entrance Station**

With any building or parking garage, security starts at the entrance.

The IXG-DM7-HID IP Video Entrance Station is the first product your customers will want to know about.

**Built-in HID®** 

#### **IXG-DM7-HID**

IP Video Entrance Station

- Modern and simple user touchscreen interface
- PoE
- · Programmable inputs and outputs
- · On-board recording with microSD card
- · Rugged IP65 and IK08 ratings