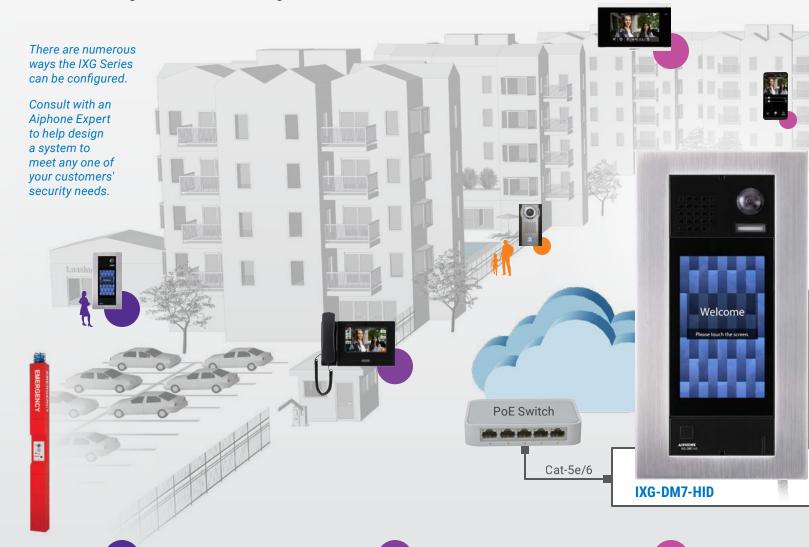

Entrance Units (Exteriors, Interiors):

IXG-DM7-HID
Video Entrance Stations

Guard Units (Security, Concierge) can each have up to:

2 IX Series Door Stations

8 IXG-MK Video Guard Stations

8 IXG Mobile Apps

Residential Units (Apartments) can each have up to:

2 IX Series Door Stations

8 IXG-2C7 Video Tenant Stations

8 IXG Mobile Apps

Commercial Units (Suites, Offices) can each have up to:

2 IX Series Door Stations

8 IX-MV7 Master Stations

**8 IXG Mobile Apps** 

Inside Areas (Common, Restricted) can each have up to:

2 IX Series Door Stations

8 IX-MV7 Master Stations OR

8 IXG-MK Video Guard Stations

Outside Areas (Parking Lots, Parking Garages):

IX Series Door Stations OR
IX Series Emergency Stations
(not compatible with wall boxes and towers)

### IXG Series IP Multi-Tenant Video Intercom | Components & Accessories

Easily connect up to 9,999 stations (includes physical stations, gateways, and lift control adaptors)