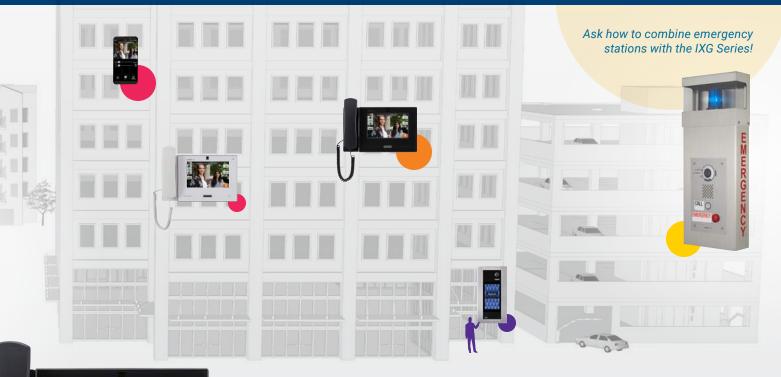

Entrance Units (Exteriors, Interiors):

IXG-DM7-HID
Video Entrance Stations

Guard Units (Security, Concierge) can each have up to:

2 IX Series Door Stations

8 IXG-MK Video Guard Stations

8 IXG Mobile Apps

Residential Units (Apartments) can each have up to:

2 IX Series Door Stations

8 IXG-2C7 Video Tenant Stations

8 IXG Mobile Apps

Commercial Units (Suites, Offices) can each have up to:

2 IX Series Door Stations

8 IX-MV7 Master Stations

**8 IXG Mobile Apps** 

Inside Areas (Common, Restricted) can each have up to:

2 IX Series Door Stations

8 IX-MV7 Master Stations OR

8 IXG-MK Video Guard Stations

Outside Areas (Parking Lots, Parking Garages):

IX Series Door Stations OR
IX Series Emergency Stations
(not compatible with wall boxes and towers)